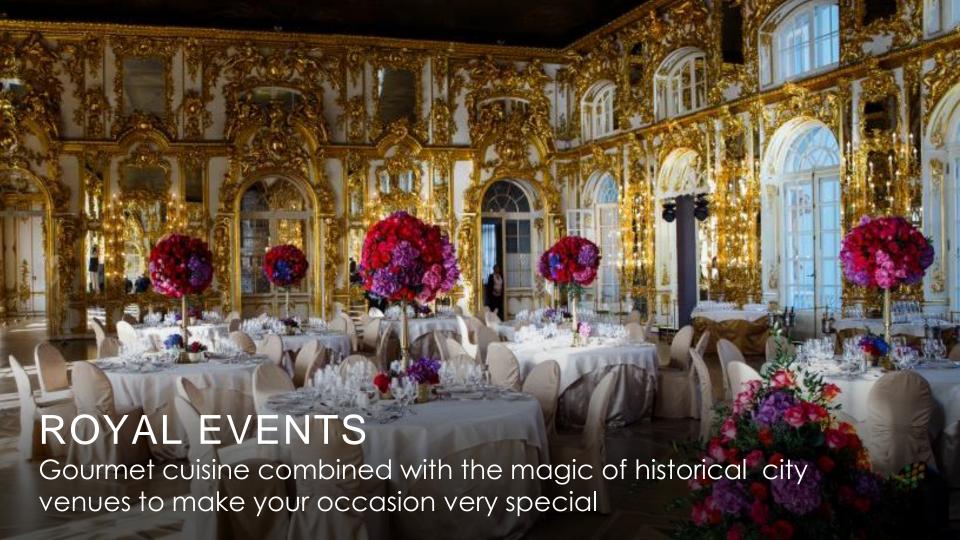

# DINING

| Percorso      | Culinary tour of Italian specialties from the north to the south                                                                              |
|---------------|-----------------------------------------------------------------------------------------------------------------------------------------------|
| Sintoho       | Sintoho is derived from<br>first letters of Singapore,<br>Tokyo and Hong Kong –<br>putting the focus on<br>specialties from these<br>capitals |
| Xander Bar    | Clubby atmosphere and double-sided fireplace create a warm welcome                                                                            |
| Tea<br>Lounge | Glass-covered courtyard for afternoon tea and Russian specialties                                                                             |