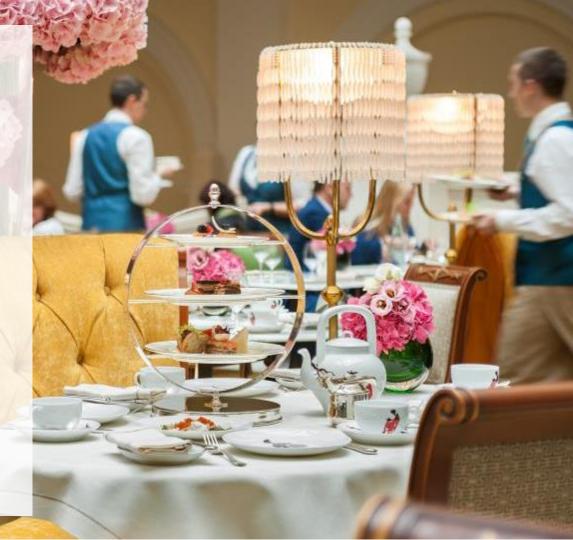

# DINING

| Percorso      | Culinary tour of Italian specialties from the north to the south                                                                              |
|---------------|-----------------------------------------------------------------------------------------------------------------------------------------------|
| Sintoho       | Sintoho is derived from<br>first letters of Singapore,<br>Tokyo and Hong Kong –<br>putting the focus on<br>specialties from these<br>capitals |
| Xander Bar    | Clubby atmosphere and double-sided fireplace create a warm welcome                                                                            |
| Tea<br>Lounge | Glass-covered courtyard for afternoon tea and Russian specialties                                                                             |