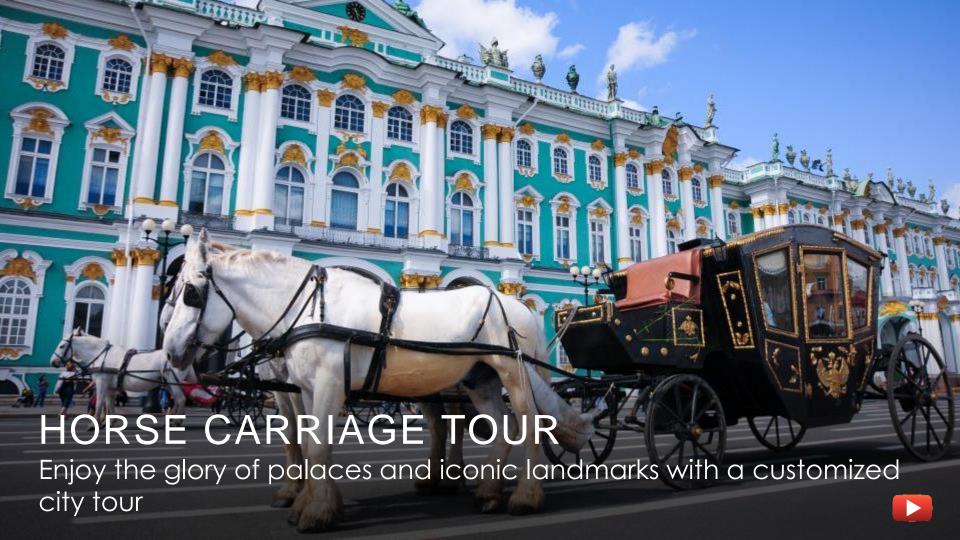

of Italian specialties from the north to the south                                                                              |
|---------------|-----------------------------------------------------------------------------------------------------------------------------------------------|
| Sintoho       | Sintoho is derived from<br>first letters of Singapore,<br>Tokyo and Hong Kong –<br>putting the focus on<br>specialties from these<br>capitals |
| Xander Bar    | Clubby atmosphere and double-sided fireplace create a warm welcome                                                                            |
| Tea<br>Lounge | Glass-covered courtyard for afternoon tea and Russian specialties                                                                             |























EXPERIENCE ST. PETERSBURG

# WINTER WONDERLAND