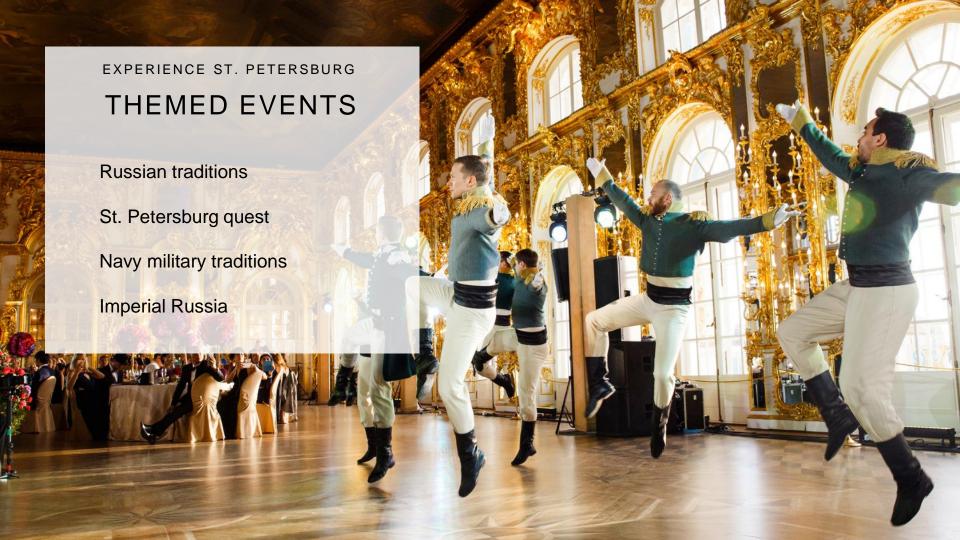

ur of Italian specialties from the north to the south                                                                              |
|---------------|-----------------------------------------------------------------------------------------------------------------------------------------------|
| Sintoho       | Sintoho is derived from<br>first letters of Singapore,<br>Tokyo and Hong Kong –<br>putting the focus on<br>specialties from these<br>capitals |
| Xander Bar    | Clubby atmosphere and double-sided fireplace create a warm welcome                                                                            |
| Tea<br>Lounge | Glass-covered courtyard for afternoon tea and Russian specialties                                                                             |























EXPERIENCE ST. PETERSBURG

# WINTER WONDERLAND