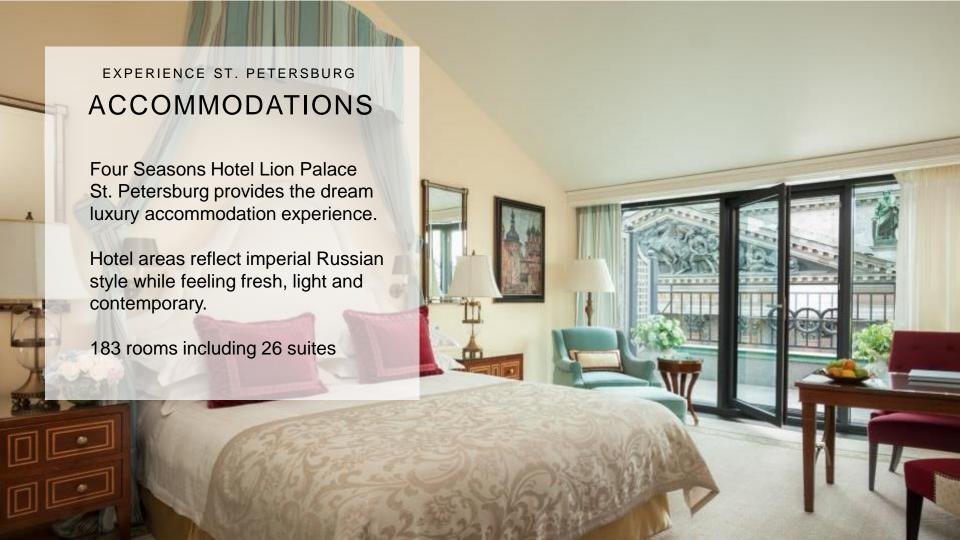

# WHITE NIGHTS

Majestic and magical, St. Petersburg is Russia's cultural capital – a beautiful preserved imperial city built in the 18th and 19th centuries



EXPERIENCE ST. PETERSBURG

# LOCATION

#### From Moscow

High speed SAPSAN train Moscow ↔ St. Petersburg 3h 50 min

St. Petersburg International Airport (LED) 40 minutes / 25 km

Moscow Train Station 15 minutes / 3 km





#### **HIGH SEASON**

May 1st - July 15th

## SHOULDER SEASON

April 1<sup>st</sup> – April 30<sup>th</sup>
July 16<sup>th</sup> – October 15<sup>th</sup>

## **LOW SEASON**

January 1<sup>st</sup> – March 31<sup>st</sup>
October 16<sup>th</sup> – December 31<sup>st</sup>













## EXPERIENCE ST. PETERSBURG

# DINING

| Percorso      | Culinary tour of Italian specialties from the north to the south                                                                              |
|---------------|-----------------------------------------------------------------------------------------------------------------------------------------------|
| Sintoho       | Sintoho is derived from<br>first letters of Singapore,<br>Tokyo and Hong Kong –<br>putting the focus on<br>specialties from these<br>capitals |
| Xander Bar    | Clubby atmosphere and double-sided fireplace create a warm welcome                                                                            |
| Tea<br>Lounge | Glass-covered courtyard for afternoon tea and Russian specialties