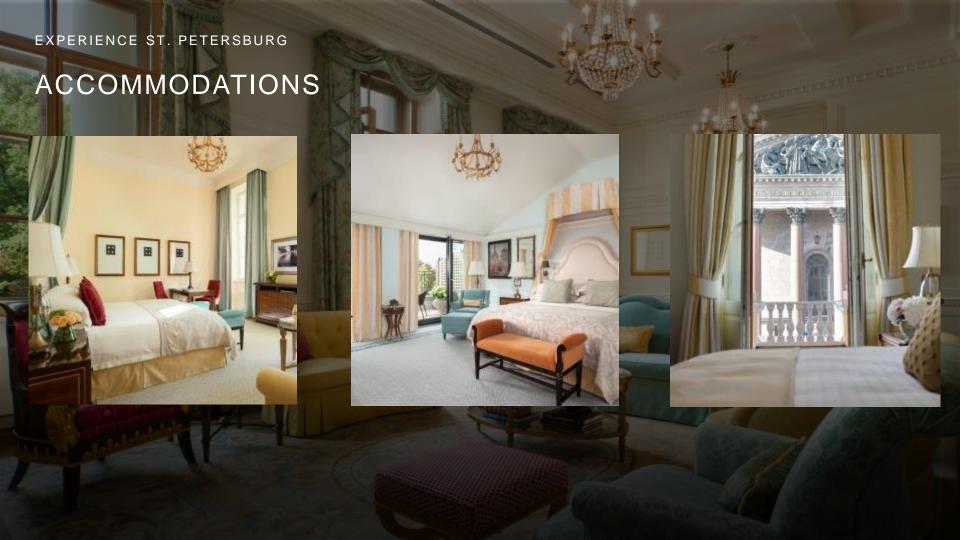

# WHITE NIGHTS

Majestic and magical, St. Petersburg is Russia's cultural capital – a beautiful preserved imperial city built in the 18th and 19th centuries



EXPERIENCE ST. PETERSBURG

# LOCATION

#### From Moscow

High speed SAPSAN train Moscow ↔ St. Petersburg 3h 50 min

St. Petersburg International Airport (LED) 40 minutes / 25 km

Moscow Train Station 15 minutes / 3 km





#### **HIGH SEASON**

May 1st - July 15th

## SHOULDER SEASON

April 1<sup>st</sup> – April 30<sup>th</sup>
July 16<sup>th</sup> – October 15<sup>th</sup>

## **LOW SEASON**

January 1<sup>st</sup> – March 31<sup>st</sup>
October 16<sup>th</sup> – December 31<sup>st</sup>













## EXPERIENCE ST. PETERSBURG

# DINING

| Percorso      | Culinary tour of Italian specialties from the north to the south                                                                              |
|---------------|-----------------------------------------------------------------------------------------------------------------------------------------------|
| Sintoho       | Sintoho is derived from<br>first letters of Singapore,<br>Tokyo and Hong Kong –<br>putting the focus on<br>specialties from these<br>capitals |
| Xander Bar    | Clubby atmosphere and double-sided fireplace create a warm welcome                                                                            |
| Tea<br>Lounge | Glass-covered courtyard for afternoon tea and Russian specialties