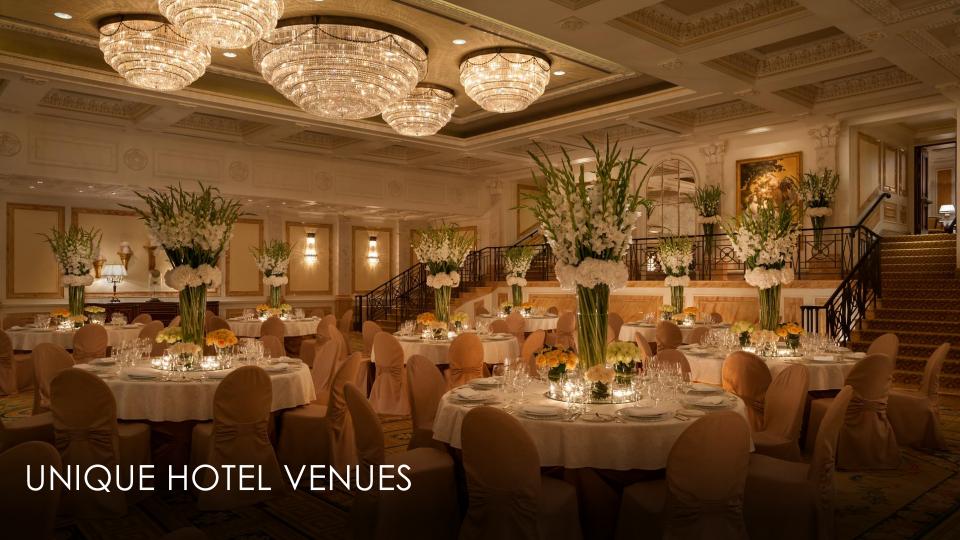

ulinary tour of Italian specialties from the north to the south                                                                              |
|---------------|-----------------------------------------------------------------------------------------------------------------------------------------------|
| Sintoho       | Sintoho is derived from<br>first letters of Singapore,<br>Tokyo and Hong Kong –<br>putting the focus on<br>specialties from these<br>capitals |
| Xander Bar    | Clubby atmosphere and double-sided fireplace create a warm welcome                                                                            |
| Tea<br>Lounge | Glass-covered courtyard for afternoon tea and Russian specialties                                                                             |























EXPERIENCE ST. PETERSBURG

# WINTER WONDERLAND