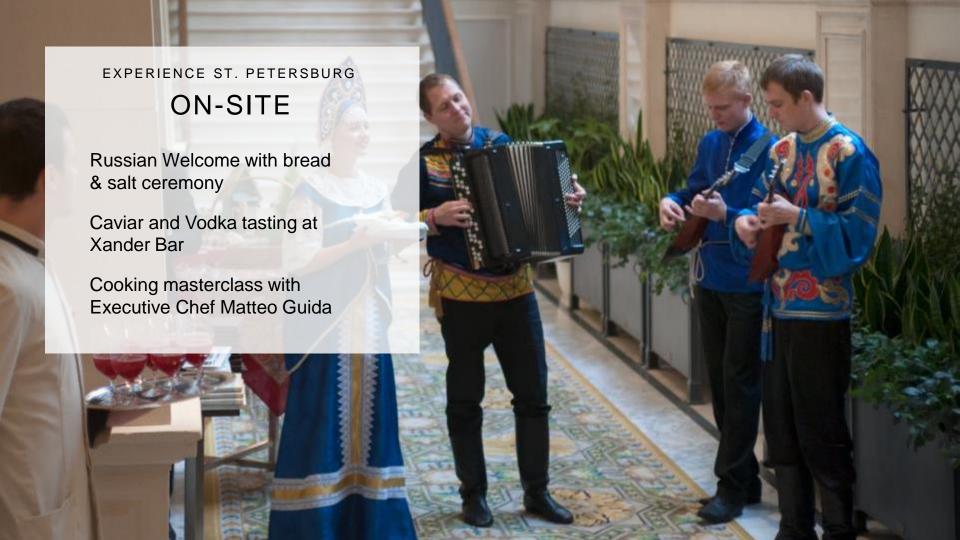

y tour of Italian specialties from the north to the south                                                                              |
|---------------|-----------------------------------------------------------------------------------------------------------------------------------------------|
| Sintoho       | Sintoho is derived from<br>first letters of Singapore,<br>Tokyo and Hong Kong –<br>putting the focus on<br>specialties from these<br>capitals |
| Xander Bar    | Clubby atmosphere and double-sided fireplace create a warm welcome                                                                            |
| Tea<br>Lounge | Glass-covered courtyard for afternoon tea and Russian specialties                                                                             |























EXPERIENCE ST. PETERSBURG

# WINTER WONDERLAND