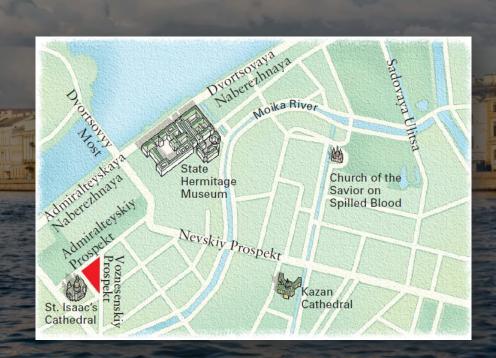

# LOCATION

#### From Moscow

High speed SAPSAN train Moscow ↔ St. Petersburg 3h 50 min

St. Petersburg International Airport (LED) 40 minutes / 25 km

Moscow Train Station 15 minutes / 3 km