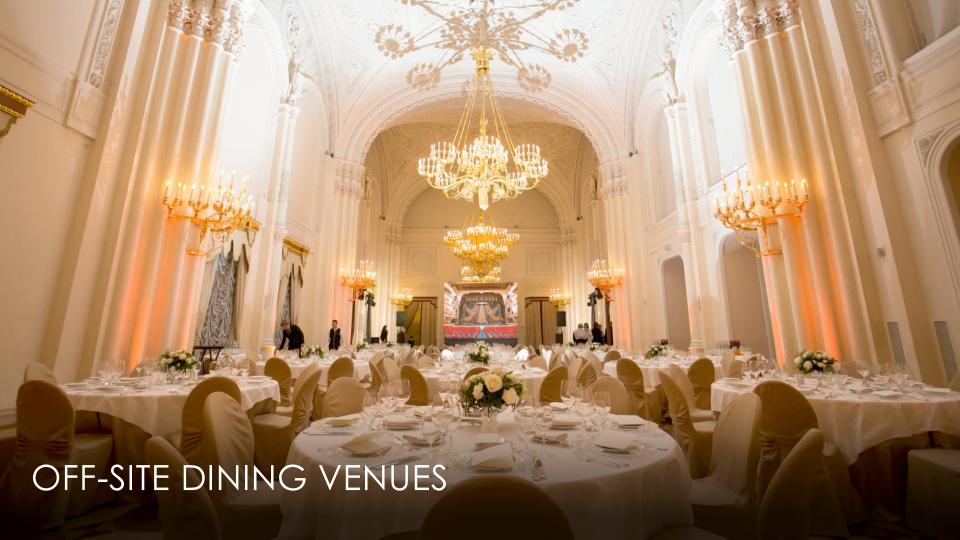

# DINING

| Percorso      | Culinary tour of Italian specialties from the north to the south                                                                              |
|---------------|-----------------------------------------------------------------------------------------------------------------------------------------------|
| Sintoho       | Sintoho is derived from<br>first letters of Singapore,<br>Tokyo and Hong Kong –<br>putting the focus on<br>specialties from these<br>capitals |
| Xander Bar    | Clubby atmosphere and double-sided fireplace create a warm welcome                                                                            |
| Tea<br>Lounge | Glass-covered courtyard for afternoon tea and Russian specialties                                                                             |