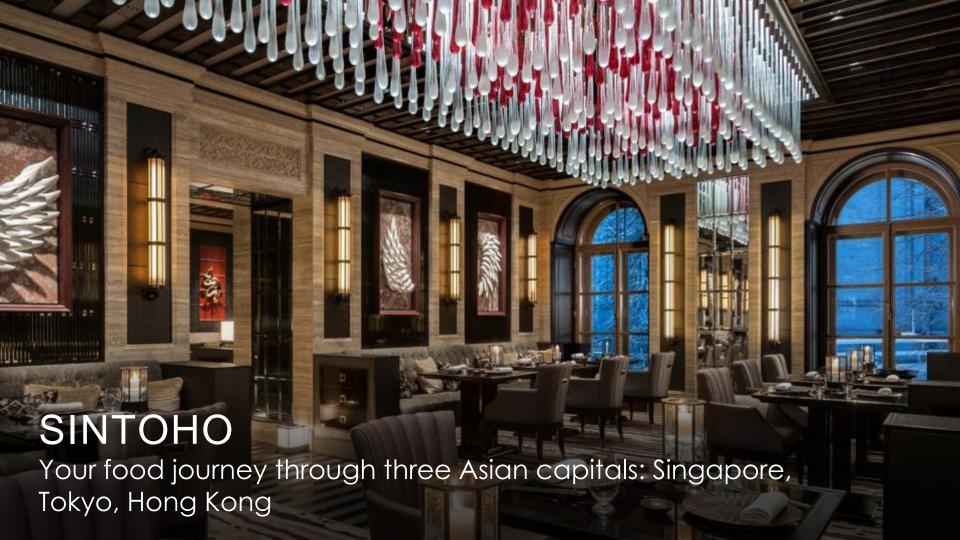

# DINING

| Percorso      | Culinary tour of Italian specialties from the north to the south                                                                              |
|---------------|-----------------------------------------------------------------------------------------------------------------------------------------------|
| Sintoho       | Sintoho is derived from<br>first letters of Singapore,<br>Tokyo and Hong Kong –<br>putting the focus on<br>specialties from these<br>capitals |
| Xander Bar    | Clubby atmosphere and double-sided fireplace create a warm welcome                                                                            |
| Tea<br>Lounge | Glass-covered courtyard for afternoon tea and Russian specialties                                                                             |